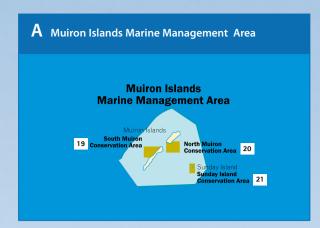

**South Muiron Conservation Area** 

**North Muiron Conservation Area** 

**Sunday Island Conservation Area** 

**B** Northern Section – Bundegi to Jurabi Point Murat undegi i≿Om⊥

Bundegi **Sanctuary Zone** 