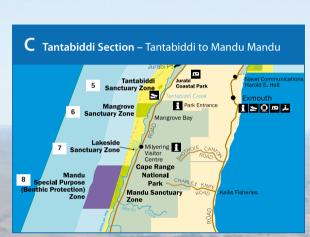

Murat **Sanctuary Zone** 

**Lighthouse Bay** Sanctuary Zone

Jurabi **Sanctuary Zone** 

**Tantabiddi Sanctuary Zone** 

**Mangrove Bay** Sanctuary Zone

Lakeside **Sanctuary Zone** 

Mandu **Sanctuary Zone** 

Osprey Sanctuary Zone